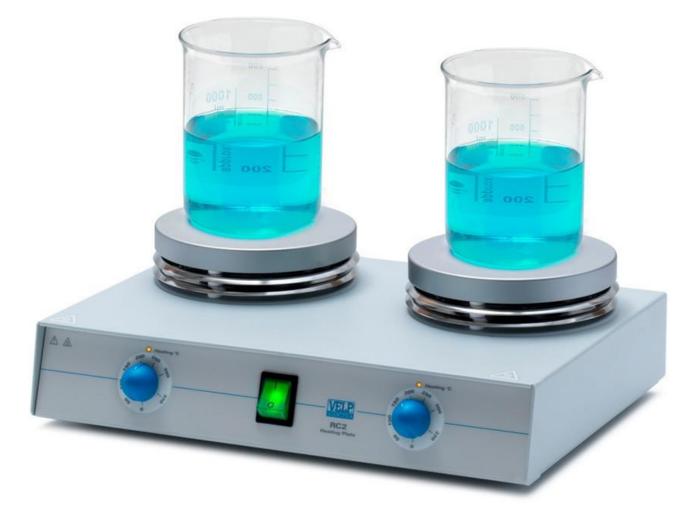

Two-position heating plates with aluminum top

## Practical and Easy to use

Heating plates with aluminum top and temperature regulation. Designed for the longest lifespan and to guarantee excellent resistance to chemicals. It accepts different combinations of AluBlocks<sup>™</sup> that can maximize temperature control and save handling time.

- Maximum temperature 370 °C
- Accepts flasks of up to 15 L volume
- Uniform heat distribution with coated aluminum alloy heating plate